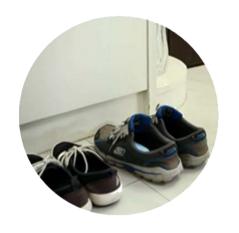

## I Chic Streamline Design

The good-to-the-touch casing with soft edges presents ultimate lightness and handiness. It is applicable in all semi-enclosed or fully-enclosed small space such as shoes and shoe cabinets.

SUITABLE FOR ALL SHOES (CONSISTENT TO THE SIZE OF THE PRODUCT)

| EFFICIENCY OF DISINFECTION | 99 %                       |
|----------------------------|----------------------------|
| NOISE                      | ≤ 30 db                    |
| OZONE OUTPUT               | 0.4 mg/time (a work cycle) |
| TYPE OF KEY                | Touch key                  |
| AMOUNT OF KEY              | 1                          |