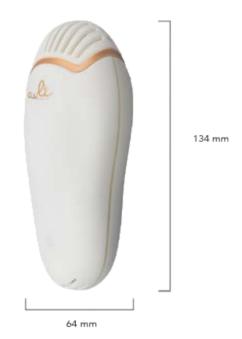

# **SPECIFICATION**

| INDICATORS        | DESCRIPTIONS           |
|-------------------|------------------------|
| DIMENSIONS(L×W×H) | 134 mm x 64 mm x 37 mm |
| WEIGHT            | Approx. 500 g          |
| POWER SUPPLY      | Input: DC 5 V / 1 A    |
| POWERR            | 5 W                    |
| MAIN MATERIAL     | IABS                   |