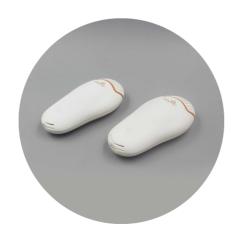

--------|------------------------|
| DIMENSIONS(L×W×H) | 134 mm x 64 mm x 37 mm |
| WEIGHT            | Approx. 500 g          |
| POWER SUPPLY      | Input: DC 5 V / 1 A    |
| POWERR            | 5 W                    |
| MAIN MATERIAL     | IABS                   |

SUITABLE FOR ALL SHOES (CONSISTENT TO THE SIZE OF THE PRODUCT)



| EFFICIENCY OF DISINFECTION | 99 %                       |
|----------------------------|----------------------------|
| NOISE                      | ≤ 30 db                    |
| OZONE OUTPUT               | 0.4 mg/time (a work cycle) |
| TYPE OF KEY                | Touch key                  |
| AMOUNT OF KEY              | 1                          |

03

# COLORS

# **CERTIFICATES**

Blue



FC



FCC

CE

Black





**UN38.3** 

RoHs

UN38.3

White





IEC

BUYERS COUNCIL





## Headquarters Germany:

EUROPEAN BUYERS COUNCIL AG Hauptstätter Straße 70 70178 Stuttgart, Germany Phone: +49 (0)711-806 098 214

#### Office China:

EUROPEAN BUYERS COUNCIL (GUANGZHOU) CO., LTD. Unit 621, 34 F Leatop Plaza, No.32 Zhujiang East Road, Tianhe District, 510620 Guangzhou, People's Republic of China Phone: +86 (0)20-8706 6384