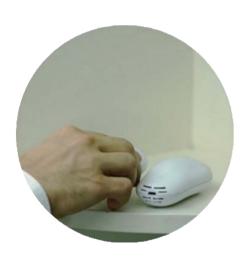

#### ■ Time-Controlled Operation

Don't worry about safety with this easy-to-use gadget. You just give a slight touch to start a drying cycle. The first 40 min are for ozone sterilization and the last 30 min are for ventilation drying and odor removal.