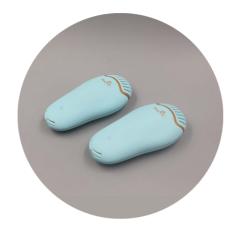

*

| INDICATORS        | DESCRIPTIONS           |
|-------------------|------------------------|
| DIMENSIONS(L×W×H) | 134 mm x 64 mm x 37 mm |
| WEIGHT            | Approx. 500 g          |
| POWER SUPPLY      | Input: DC 5 V / 1 A    |
| POWERR            | 5 W                    |
| MAIN MATERIAL     | IABS                   |

SUITABLE FOR ALL SHOES (CONSISTENT TO THE SIZE OF THE PRODUCT)



| EFFICIENCY OF DISINFECTION | 99 %                       |
|----------------------------|----------------------------|
| NOISE                      | ≤ 30 db                    |
| OZONE OUTPUT               | 0.4 mg/time (a work cycle) |
| TYPE OF KEY                | Touch key                  |
| AMOUNT OF KEY              | 1                          |

03

# COLORS

# **CERTIFICATES**

Blue



FC



FCC

CE

Black





**UN38.3** 

RoHs

UN38.3

White





IEC

BUYERS COUNCIL





## Headquarters Germany:

EUROPEAN BUYERS COUNCIL AG Hauptstätter Straße 70 70178 Stuttgart, Germany Phone: +49 (0)711-806 098 214

#### Office China:

EUROPEAN BUYERS COUNCIL (GUANGZHOU) CO., LTD. Unit 621, 34 F Leatop Plaza, No.32 Zhujiang East Road, Tianhe District, 510620 Guangzhou, People's Republic of China Phone: +86 (0)20-8706 6384