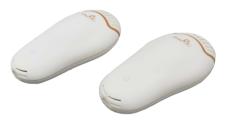

removing most of the odor substances, toxic gases. It generates anions using carbon fiber discharge technology, which is also functioned to deodorize, sterilize, decompose and purify the toxic and hazardous substances. The product is provided with built-in fan which is used for odor removal and air drying.

# **FEATURES**



#### ■ Time-Controlled Operation

Don't worry about safety with this easy-to-use gadget. You just give a slight touch to start a drying cycle. The first 40 min are for ozone sterilization and the last 30 min are for ventilation drying and odor removal.

## I Chic Streamline Design

The good-to-the-touch casing with soft edges presents ultimate lightness and handiness. It is applicable in all semi-enclosed or fully-enclosed small space such as shoes and shoe cabinets.



#### ■ All-In-One Function

The shoe dryer provides an integration of practicality for customers, offering exquisite multifunctions including: Odor removal, ozone disinfection, sterilization and air drying.

01

# USE



Disinfection



Deodorization



Drying

# **SPECIFICATION**

| INDICATORS        | DESCRIPTIONS           |
|-------------------|------------------------|
| DIMENSIONS(L×W×H) | 134 mm x 64 mm x 37 mm |
| WEIGHT            | Approx. 500 g          |
| POWER SUPPLY      | Input: DC 5 V / 1 A    |
| POWERR            | 5 W                    |
| MAIN MATERIAL     | IABS                   |

SUITABLE FOR ALL SHOES (CONSISTENT TO THE SIZE OF THE PRODUCT)



| EFFICIENCY OF DISINFECTION | 99 %                       |
|----------------------------|----------------------------|