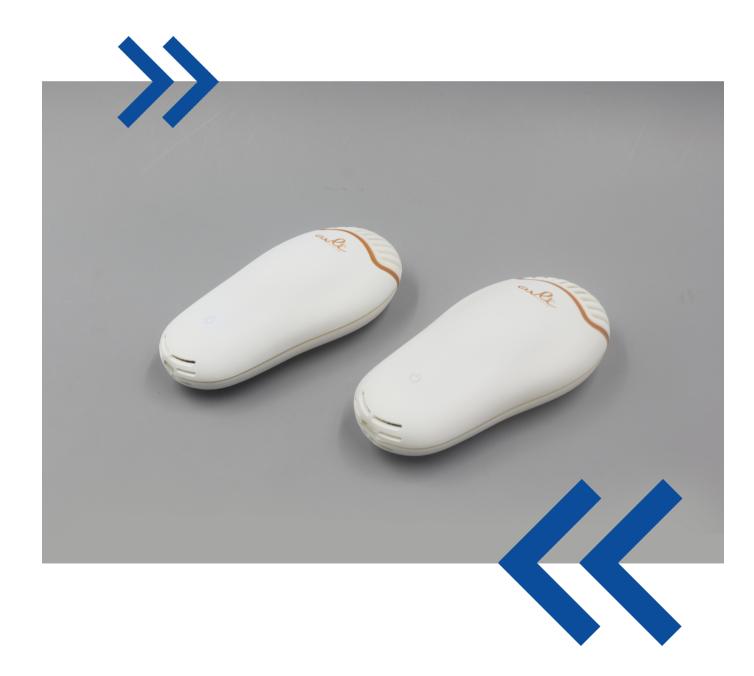

## I Chic Streamline Design

The good-to-the-touch casing with soft edges presents ultimate lightness and handiness. It is applicable in all semi-enclosed or fully-enclosed small space such as shoes and shoe cabinets.

#### ■ All-In-One Function

The shoe dryer provides an integration of practicality for customers, offering exquisite multifunctions including: Odor removal, ozone disinfection, sterilization and air drying.