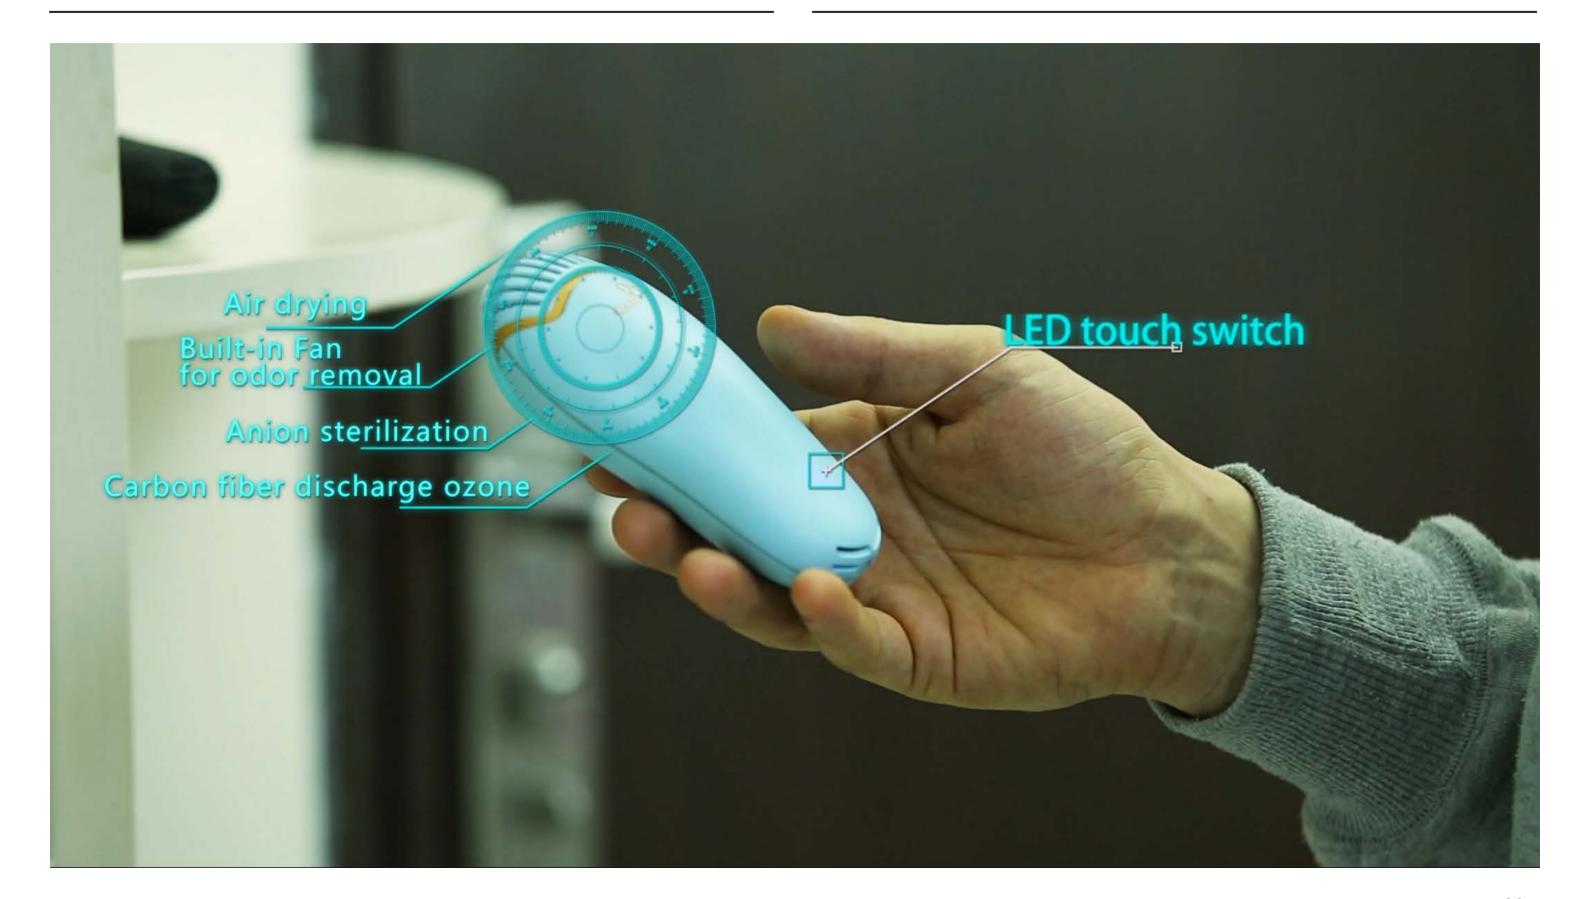

# **OVERVIEW**

The palm-sized product combines sterilization and deodoration, working by ionizing the ozone from air with high pressure and is capable of removing most of the odor substances, toxic gases. It generates anions using carbon fiber discharge technology, which is also functioned to deodorize, sterilize, decompose and purify the toxic and hazardous substances. The product is provided with built-in fan which is used for odor removal and air drying.

# **FEATURES**

#### ■ Time-Controlled Operation

Don't worry about safety with this easy-to-use gadget. You just give a slight touch to start a drying cycle. The first 40 min are for ozone sterilization and the last 30 min are for ventilation drying and odor removal.

## I Chic Streamline Design

The good-to-the-touch casing with soft edges presents ultimate lightness and handiness. It is applicable in all semi-enclosed or fully-enclosed small space such as shoes and shoe cabinets.

#### ■ All-In-One Function

The shoe dryer provides an integration of practicality for customers, offering exquisite multifunctions including: Odor removal, ozone disinfection, sterilization and air drying.