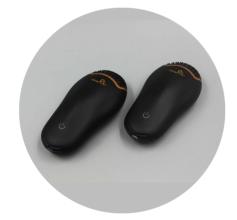

DESCRIPTIONS           |
|-------------------|------------------------|
| DIMENSIONS(L×W×H) | 134 mm x 64 mm x 37 mm |
| WEIGHT            | Approx. 500 g          |
| POWER SUPPLY      | Input: DC 5 V / 1 A    |
| POWERR            | 5 W                    |
| MAIN MATERIAL     | IABS                   |

SUITABLE FOR ALL SHOES (CONSISTENT TO THE SIZE OF THE PRODUCT)



| EFFICIENCY OF DISINFECTION | 99 %                       |
|----------------------------|----------------------------|
| NOISE                      | ≤ 30 db                    |
| OZONE OUTPUT               | 0.4 mg/time (a work cycle) |
| TYPE OF KEY                | Touch key                  |
| AMOUNT OF KEY              | 1                          |

03

# COLORS

# **CERTIFICATES**

Blue



FC



FCC

CE

Black





**UN38.3** 

RoHs

UN38.3

White





IEC

BUYERS COUNCIL





## Headquarters Germany:

EUROPEAN BUYERS COUNCIL AG Hauptstätter Straße 70 70178 Stuttgart, Germany Phone: +49 (0)711-806 098 214

#### Office China:

EUROPEAN BUYERS COUNCIL (GUANGZHOU) CO., LTD. Unit 621, 34 F Leatop Plaza, No.32 Zhujiang East Road, Tianhe District, 510620 Guangzhou, People's Republic of China Phone: +86 (0)20-8706 6384